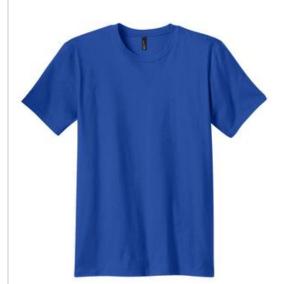

# Young Mens The Concert Tee<sup>®</sup> DT5000

This tee rocks with comfortable softness and smooth lines.

- 4.3-ounce, 100% soft spun cotton, 30 singles
- 50/50 soft spun cotton/poly (Neon and Heathered Charcoal)
- 90/10 soft spun cotton/poly (Heather Grey)
- Tear-away tag